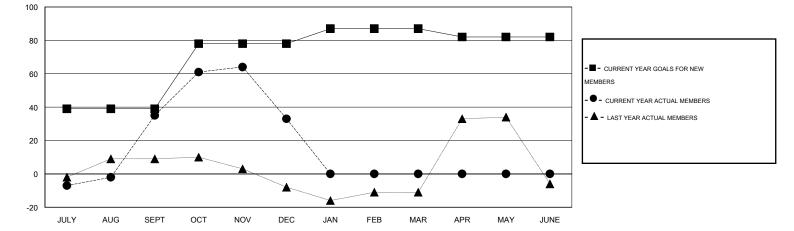

## LOCATION GUAM

| Clubs         |                       |           |                  |                  | Members       |                       |                                     |                    |                  |  |
|---------------|-----------------------|-----------|------------------|------------------|---------------|-----------------------|-------------------------------------|--------------------|------------------|--|
|               | RESULTS FOR 2015-2016 |           |                  |                  |               | RESULTS FOR 2015-2016 |                                     |                    |                  |  |
| QUARTER       | NEW CLUB<br>GOAL      | NEW CLUBS | DROPPED<br>CLUBS | NET<br>GAIN/LOSS | QUARTER       | NEW MEMBER<br>GOAL    | CHARTER AND<br>NEW MEMBERS<br>ADDED | DROPPED<br>MEMBERS | NET<br>GAIN/LOSS |  |
| JULY/AUG/SEPT | 1                     | 1         | 0                | 1                | JULY/AUG/SEPT | 39                    | 50                                  | 15                 | 35               |  |
| OCT/NOV/DEC   | 1                     | 0         | 2                | -2               | OCT/NOV/DEC   | 39                    | 41                                  | 43                 | -2               |  |
| JAN/FEB/MAR   | 0                     | 0         | 0                | 0                | JAN/FEB/MAR   | 9                     | 0                                   | 0                  | 0                |  |
| APR/MAY/JUNE  | 0                     | 0         | 0                | 0                | APR/MAY/JUNE  | -5                    | 0                                   | 0                  | 0                |  |

GOALS AND ACTUAL MEMBERS CUMULATIVE

| DROPPED CLUBS: 2  | 10 CLUBS OF 23 ADDED 1 OR MORE | GENDER DISTRIBUTION   |    |  |
|-------------------|--------------------------------|-----------------------|----|--|
|                   | NEW MEMBERS                    | MALE 264 (43.42%)     |    |  |
| DROPPED MEMBERS   |                                | FEMALE 344 (56.58%)   |    |  |
| DECEASED          | CLICK HERE FOR HEALTH          |                       | 91 |  |
| CLUB CANCELLED 24 | ASSESSMENT DATA                | FAMILY UNIT MEMBERS   |    |  |
| OTHER 3           |                                | HEAD OF HOUSEHOLD     | 43 |  |
| TOTAL 5           |                                | NON-HEAD OF HOUSEHOLD | 48 |  |