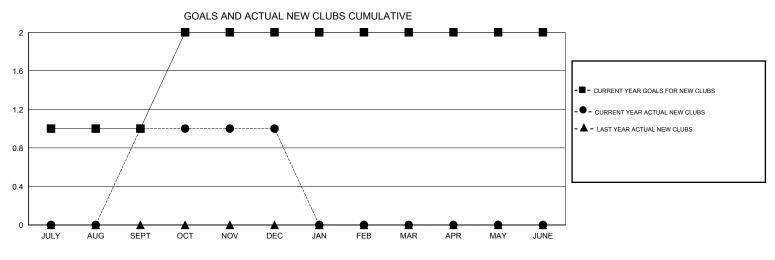

## LOCATION GUAM

| Clubs         |                       |           |                  |                  | Members       |                       |                                     |                    |                  |  |
|---------------|-----------------------|-----------|------------------|------------------|---------------|-----------------------|-------------------------------------|--------------------|------------------|--|
|               | RESULTS FOR 2015-2016 |           |                  |                  |               | RESULTS FOR 2015-2016 |                                     |                    |                  |  |
| QUARTER       | NEW CLUB<br>GOAL      | NEW CLUBS | DROPPED<br>CLUBS | NET<br>GAIN/LOSS | QUARTER       | NEW MEMBER<br>GOAL    | CHARTER AND<br>NEW MEMBERS<br>ADDED | DROPPED<br>MEMBERS | NET<br>GAIN/LOSS |  |
| JULY/AUG/SEPT | 1                     | 1         | 0                | 1                | JULY/AUG/SEPT | 39                    | 50                                  | 15                 | 35               |  |
| OCT/NOV/DEC   | 1                     | 0         | 2                | -2               | OCT/NOV/DEC   | 39                    | 41                                  | 43                 | -2               |  |
| JAN/FEB/MAR   | 0                     | 0         | 0                | 0                | JAN/FEB/MAR   | 9                     | 0                                   | 0                  | 0                |  |
| APR/MAY/JUNE  | 0                     | 0         | 0                | 0                | APR/MAY/JUNE  | -5                    | 0                                   | 0                  | 0                |  |